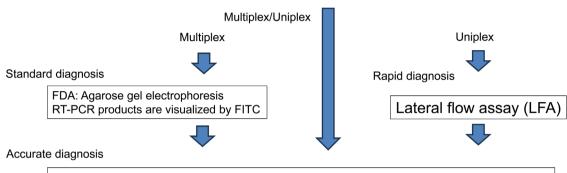

## Amplification of viral cDNAs by one step RT-PCR with FITC- and biotin-labelled primes

Array assay: Sequence-based highly sensitive detection by hybridization

**Supplementary Fig. 5.** Diagnosis steps including FDA or LFA in combination with the array assay. The users can choose a specific detection method in the flowchart to suit their diagnosis purpose. RT-PCR, reverse transcription polymerase chain reaction; FDA, FITC-detection assay.